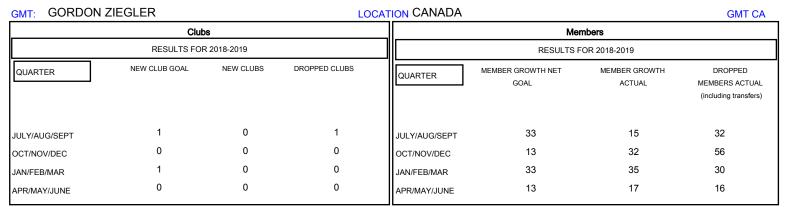

## District 5 SKS

Results as of: 04/30/2019

| DROPPED CLUBS: 1  DROPPED MEMBERS |     | 38 CLUBS OF 73 ADDED 1 OR MORE NEW MEMBERS | GENDER DISTRIBUTION  MALE 1,171 (75.45%)  FEMALE 381 (24.55%)  Women Percentage Fiscal Year Goal: 20% |     |
|-----------------------------------|-----|--------------------------------------------|-------------------------------------------------------------------------------------------------------|-----|
| DECEASED                          | 20  | CLICK HERE FOR CUMULATIVE  MEMBERSHIP DATA | TOTAL FAMILY UNIT MEMBERS                                                                             | 215 |
| CLUB CANCELLED                    | 0   |                                            | 46                                                                                                    | 400 |
| OTHER                             | 114 |                                            | FAMILY MEMBERS PAYING HALF DUES                                                                       | 108 |
| TOTAL                             | 134 |                                            | 1                                                                                                     |     |