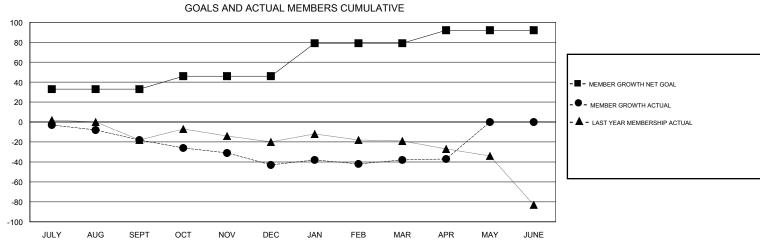

## District 5 SKS

Results as of: 04/30/2019

| DROPPED CLUBS: 1  DROPPED MEMBERS |     | 38 CLUBS OF 73 ADDED 1 OR MORE NEW MEMBERS | GENDER DISTRIBUTION  MALE 1,171 (75.45%)  FEMALE 381 (24.55%)  Women Percentage Fiscal Year Goal: 20% |     |
|-----------------------------------|-----|--------------------------------------------|-------------------------------------------------------------------------------------------------------|-----|
| DECEASED                          | 20  | CLICK HERE FOR CUMULATIVE  MEMBERSHIP DATA | TOTAL FAMILY UNIT MEMBERS                                                                             | 215 |
| CLUB CANCELLED                    | 0   |                                            | 46                                                                                                    | 400 |
| OTHER                             | 114 |                                            | FAMILY MEMBERS PAYING HALF DUES                                                                       | 108 |
| TOTAL                             | 134 |                                            | 1                                                                                                     |     |